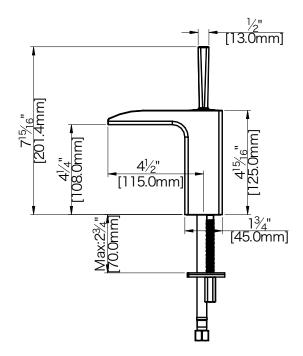

# W Series Lavatory Faucet with Waste Drain Model # L95001

### **Specifications**

- Heavy brass construction for durability and reliability
- Kerox joystick ceramic cartridge ensures life long trouble free service
- Single lever handle operation allows both volume and temperature control
- Waterfall flow 1.5 gpm (5.7 lpm) at 60 psi
- Extra long flexible connection for easy installation
- Single-hole mounting with a supplied wrench tool
- 1-1/4" faucet hole size for drilling recommended
- Includes waste pop-up drain