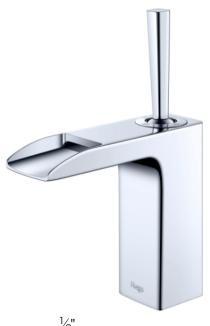

# W Series Lavatory Faucet with Waste Drain Model # L95001

### **Specifications**

- Heavy brass construction for durability and reliability
- Kerox joystick ceramic cartridge ensures life long trouble free service
- Single lever handle operation allows both volume and temperature control
- Waterfall flow 1.5 gpm (5.7 lpm) at 60 psi
- Extra long flexible connection for easy installation
- Single-hole mounting with a supplied wrench tool
- 1-1/4" faucet hole size for drilling recommended
- Includes waste pop-up drain

#### **Finish**

CP (Polished Chrome)